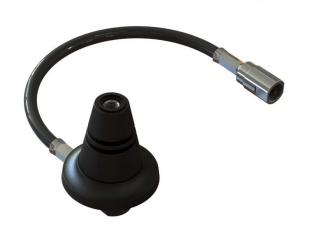

Dorfstrasse 55 CH-8103 Unterengstringen Phone +41 44 751 77 00 Fax +41 44 751 77 10

Mail info@vimcom.ch Internet www.vimcom.ch

| MODEL<br>70/FME  | SPECIFICATIONS                                                    |  |
|------------------|-------------------------------------------------------------------|--|
| MOUNT TYPE       | * NON-CORROSIVE  * TILTABLE (30 ° in all directions)              |  |
| FREQUENCY        | 0-2500 MHz                                                        |  |
| IMPEDANCE        | Nom. 50 Ohm                                                       |  |
| COLOUR           | Black                                                             |  |
| DIMENSIONS       | Ø 33 mm x 40 mm                                                   |  |
| HIGHT ABOVE ROOF | 30 mm                                                             |  |
| MOUNTING-HOLE    | Ø 13 mm (mounting from inside)<br>Ø 19 mm (mounting from outside) |  |
| MATERIAL         | ABS, POM, PE and brass                                            |  |
| BUILD-IN DEPTH   | 10 mm                                                             |  |

| CONNECTION TO<br>ANTENNA WHIP | M5     |                                   |
|-------------------------------|--------|-----------------------------------|
| CABLE / CONNECTOR             | 70/FME | 0,15 m RG58C/U cable and FME male |