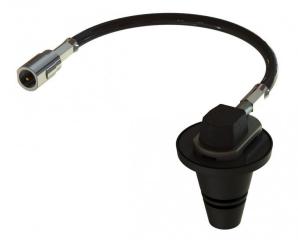

Dorfstrasse 55 CH-8103 Unterengstringen Phone +41 44 751 77 00 Fax +41 44 751 77 10

Mail info@vimcom.ch Internet www.vimcom.ch

| MODEL<br>70/FME  | SPECIFICATIONS                                                    |  |
|------------------|-------------------------------------------------------------------|--|
| MOUNT TYPE       | * NON-CORROSIVE  * TILTABLE (30 ° in all directions)              |  |
| FREQUENCY        | 0-2500 MHz                                                        |  |
| IMPEDANCE        | Nom. 50 Ohm                                                       |  |
| COLOUR           | Black                                                             |  |
| DIMENSIONS       | Ø 33 mm x 40 mm                                                   |  |
| HIGHT ABOVE ROOF | 30 mm                                                             |  |
| MOUNTING-HOLE    | Ø 13 mm (mounting from inside)<br>Ø 19 mm (mounting from outside) |  |
| MATERIAL         | ABS, POM, PE and brass                                            |  |
| BUILD-IN DEPTH   | 10 mm                                                             |  |

| CONNECTION TO<br>ANTENNA WHIP | M5     |                                   |
|-------------------------------|--------|-----------------------------------|
| CABLE / CONNECTOR             | 70/FME | 0,15 m RG58C/U cable and FME male |