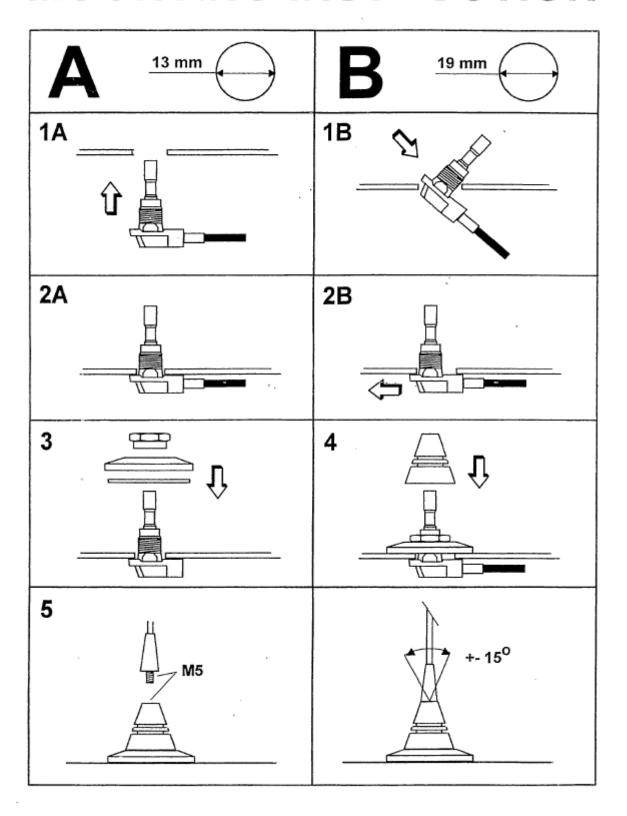

## MOUNTING INSTRUCTION

Dorfstrasse 55 CH-8103 Unterengstringen Phone +41 44 751 77 00 Fax +41 44 751 77 10

Mail info@vimcom.ch Internet www.vimcom.ch

| MODEL<br>70/FME  | SPECIFICATIONS                                                    |  |
|------------------|-------------------------------------------------------------------|--|
| MOUNT TYPE       | * NON-CORROSIVE  * TILTABLE (30 ° in all directions)              |  |
| FREQUENCY        | 0-2500 MHz                                                        |  |
| IMPEDANCE        | Nom. 50 Ohm                                                       |  |
| COLOUR           | Black                                                             |  |
| DIMENSIONS       | Ø 33 mm x 40 mm                                                   |  |
| HIGHT ABOVE ROOF | 30 mm                                                             |  |
| MOUNTING-HOLE    | Ø 13 mm (mounting from inside)<br>Ø 19 mm (mounting from outside) |  |
| MATERIAL         | ABS, POM, PE and brass                                            |  |
| BUILD-IN DEPTH   | 10 mm                                                             |  |